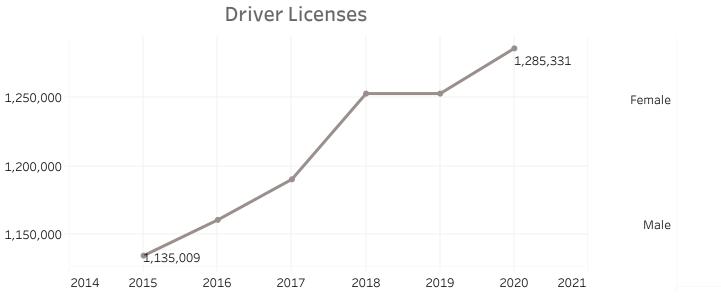

|                                                                         | Stics Series: State Statistica<br>v any chart in a table format, tab to the visual and select enter) |                                                                       |  |  |  |
|-------------------------------------------------------------------------|------------------------------------------------------------------------------------------------------|-----------------------------------------------------------------------|--|--|--|
| State<br>Idaho                                                          |                                                                                                      |                                                                       |  |  |  |
| Population<br>iiii 1,826,913<br>Max. Value 1,826,91<br>0.6% of national | Vehicle Miles Traveled<br>17,406,417,620                                                             | Land Area<br>(sq. miles)<br>82,643<br>2.3% of national                |  |  |  |
| Public Road Length<br>(miles)<br>53,281<br>1.6% of national             | Public Road Lane Miles109,0591.3% of national                                                        | Motor Fuel Use<br>(thousand gallons)<br>1,188,559<br>1.3% of national |  |  |  |
| Driver Licenses<br>1,285,331<br>0.6% of national                        | Vehicle Registrations1,917,6770.8% of national                                                       |                                                                       |  |  |  |
|                                                                         | Population<br>(millions)                                                                             |                                                                       |  |  |  |
| .80M                                                                    |                                                                                                      | 1.83M                                                                 |  |  |  |
| .75M                                                                    | 1.75M<br>1.72M                                                                                       | 1.79M                                                                 |  |  |  |
| 70M 1.<br>65M 2014 2015 2016                                            | 58M<br>2017 2018 20                                                                                  | 019 2020 2                                                            |  |  |  |
|                                                                         |                                                                                                      |                                                                       |  |  |  |