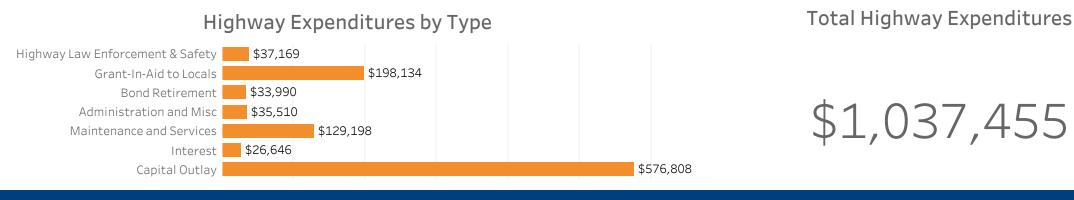

.6%  |
| Minor Arterial         | •                      | 16.5% | •                  | 4.0%  |
| Principal Arterials    |                        | 25.6% | •                  | 4.0%  |
| Freeways & Expressways | •                      | 2.2%  | •                  | 0.1%  |
| Interstate             |                        | 24.2% | •                  | 1.2%  |

### **Public Road Lane Miles**

(miles)



Vehicle Registrations

(millions)



**Driver Licenses** (millions)







#### **Vechicle Crash Fatalities**

\*(There are very few unknown fatalities, so they may not appear on the bar chart because of the y-axis scale)

(thousands)



**Motor Fuel Use** 





**Highway Funding Revenue** (thousands)



Total Highway Funding Revenue

\$986,068

# Highway Funding Expenditures

(thousands)



\$1,037,455