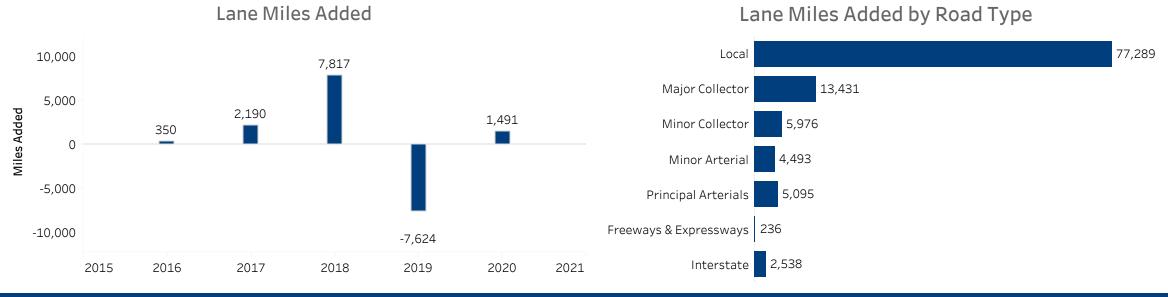

### **Public Road Lane Miles**

(miles)

Vehicle Registrations

(millions)

**Driver Licenses** (millions)