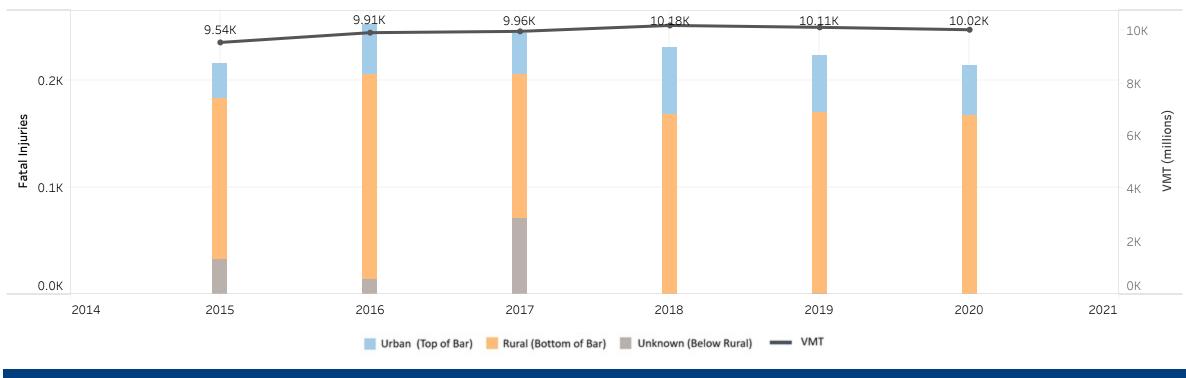

#### **Vechicle Crash Fatalities**

\*(There are very few unknown fatalities, so they may not appear on the bar chart because of the y-axis scale)

(thousands)

**Motor Fuel Use** 

**Highway Funding Revenue** (thousands)