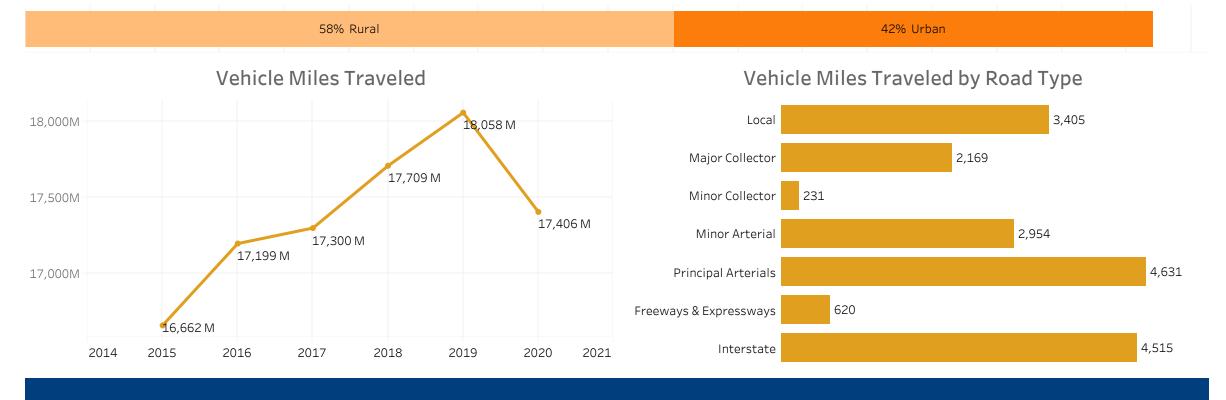

#### Vehicle Miles Traveled (millions)

Vehicle Miles Traveled by Location

#### Vehicle Miles Traveled & Public Road Length

|                        | (perce                 | nt)   |                    |       |
|------------------------|------------------------|-------|--------------------|-------|
|                        | Vehicle Miles Traveled |       | Public Road Length |       |
| Local                  |                        | 18.2% |                    | 72.5% |
| Major Collector        | •                      | 12.3% |                    | 12.6% |
| Minor Collector        | ٠                      | 0.9%  | ٠                  | 5.6%  |
| Minor Arterial         | •                      | 16.5% | •                  | 4.0%  |
| Principal Arterials    |                        | 25.6% | •                  | 4.0%  |
| Freeways & Expressways | •                      | 2.2%  | •                  | 0.1%  |
| Interstate             |                        | 24.2% | •                  | 1.2%  |