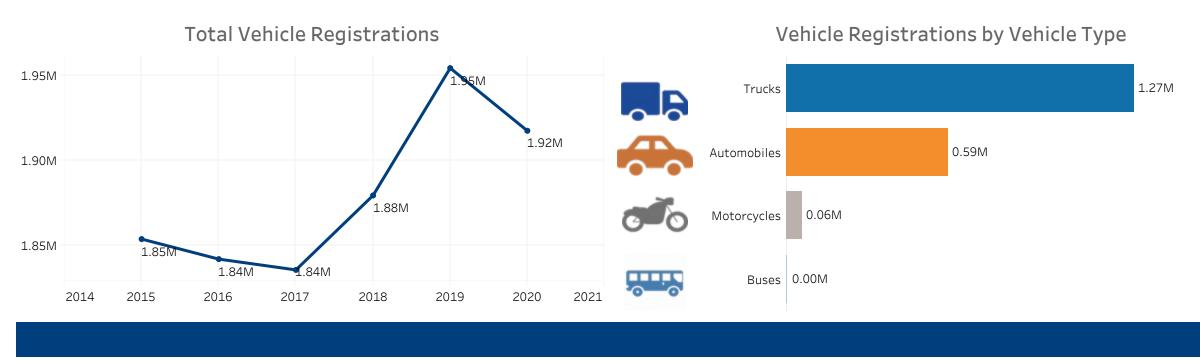

### **Public Road Lane Miles**

(miles)

Vehicle Registrations

(millions)

**Driver Licenses** (millions)