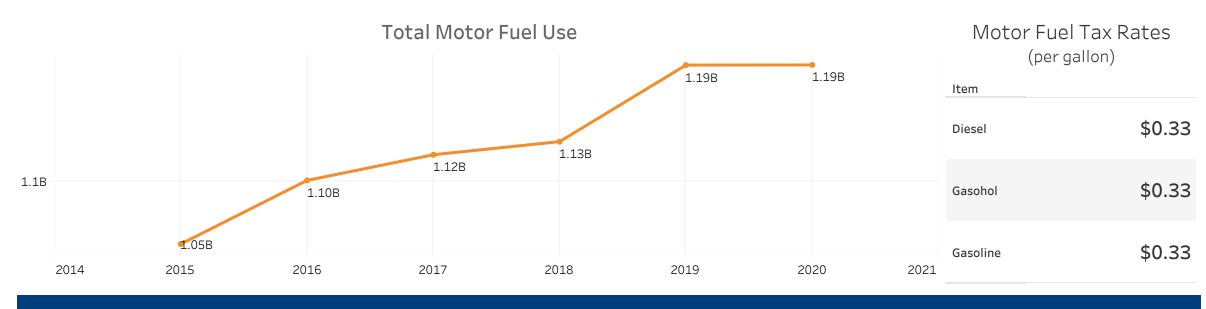

#### **Vechicle Crash Fatalities**

\*(There are very few unknown fatalities, so they may not appear on the bar chart because of the y-axis scale)

(thousands)

**Motor Fuel Use** 

**Highway Funding Revenue** (thousands)