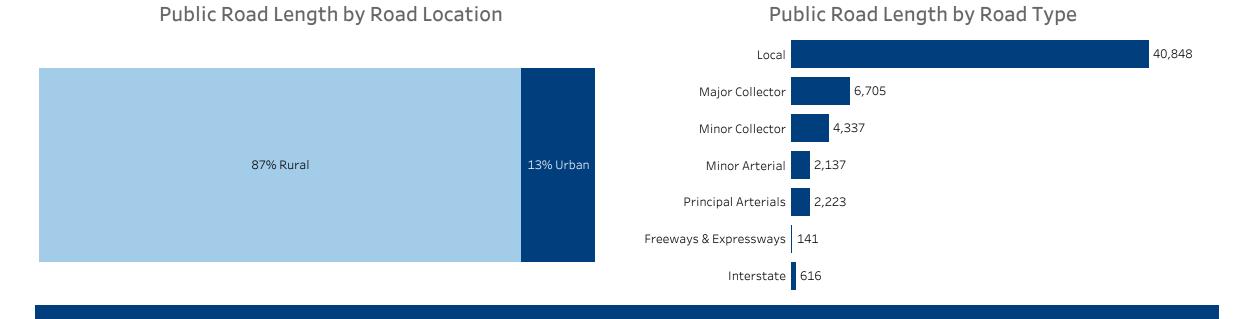

## Public Road Length

#### Vehicle Miles Traveled & Public Road Length

|                        | (perce                 | nt)   |                    |       |
|------------------------|------------------------|-------|--------------------|-------|
|                        | Vehicle Miles Traveled |       | Public Road Length |       |
| Local                  |                        | 18.2% |                    | 72.5% |
| Major Collector        | •                      | 12.3% |                    | 12.6% |
| Minor Collector        | ٠                      | 0.9%  | ٠                  | 5.6%  |
| Minor Arterial         | •                      | 16.5% | •                  | 4.0%  |
| Principal Arterials    |                        | 25.6% | •                  | 4.0%  |
| Freeways & Expressways | •                      | 2.2%  | •                  | 0.1%  |
| Interstate             |                        | 24.2% | •                  | 1.2%  |