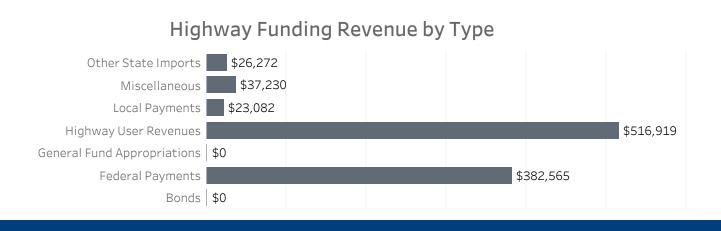

#### **Vechicle Crash Fatalities**

\*(There are very few unknown fatalities, so they may not appear on the bar chart because of the y-axis scale)

(thousands)

**Motor Fuel Use** 

**Highway Funding Revenue** (thousands)

Total Highway Funding Revenue

\$986,068